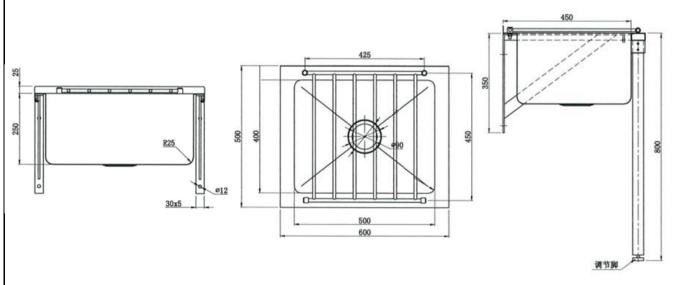

## SANITARY WARE SPECIFICATION SHEET

Item Descriptions EMCA (PRC) 1.2mm stainless steel in grade Illustration/ Drawing 316 & satin finish washing trough/ cleaner sink with waste set and front legs Dimensions L600 x W500 x H800 mm (Overall) L600 x W500 x H250 mm (Bowl) Model EM0152.703-LG-316 Material Stainless Steel Grade 316 Finish Satin Finish Manufacturer EMCA (PRC) Source Acme Sanitary Ware Co. Ltd Mr. Eric Wong/ Mr. Don Yuen (The photo is reference only. Please Contact Tel/Fax (852) 2388-7171 / (852) 2710-8012 see the dimensional drawing for E-mail acme@acmesanitary.com.hk confirmation.) Website www.acmesanitary.com.hk